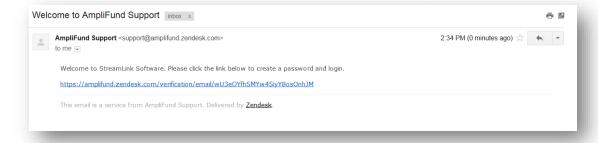

## **AmpliFund Support Site**

- 1. Go to https://amplifund.zendesk.com
- 2. Click the **Sign up** link
- 3. Enter your full name
- 4. Enter your **email address**
- 5. Complete the **I'm not a robot** check
- 6. Click the Sign up button
- 7. A welcome email from support@zendesk.com will be sent to you via email
- 8. Click the link to set your password