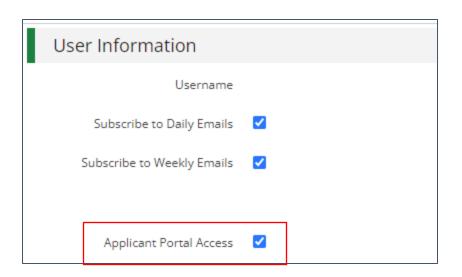

## Logging into the Applicant Portal Existing Users

- Access the link provided by the Construction team
- Log-in using your existing AmpliFund credentials (username=email)
- Ensure users in your account have access to the applicant portal in their user profile