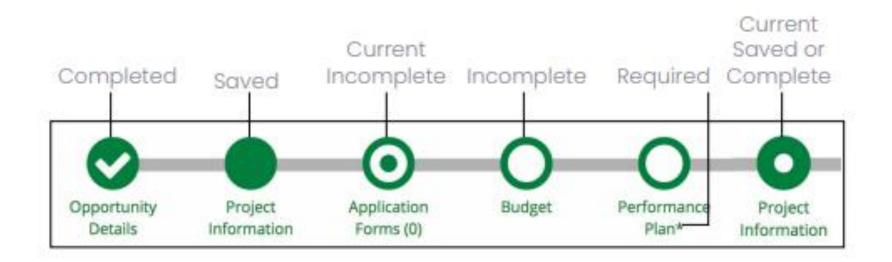

## **Application Progress Bar**

## **Application Tips**

- You can complete the application sections in any order
- Click on the circle of a section to navigate to that section
- You must hit Save or Mark as Complete to save your work
- If you've marked a section as "Mark as Complete" you can go back and edit that section by hitting "Mark as in Progress"

Mark as In Progress

- Every section must be marked as complete to submit your application
- Submitted applications cannot be edited, you may withdraw but would need to complete a new application